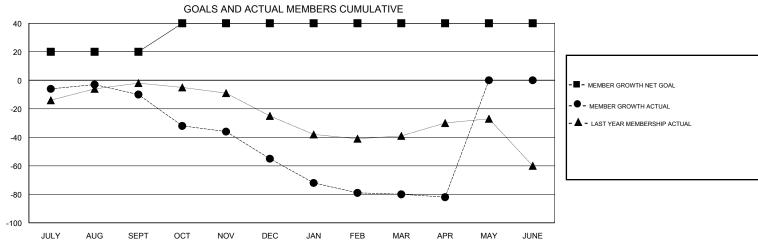

## MONTHLY MEMBERSHIP PROGRESS REPORT

District 9 MC

Results as of: 04/30/2018

## MICHAEL MOLENDA **LOCATION IOWA GMT CA** Clubs Members RESULTS FOR 2017-2018 RESULTS FOR 2017-2018 NEW CLUB GOAL NEW CLUBS DROPPED CLUBS MEMBER GROWTH NET MEMBER GROWTH DROPPED QUARTER QUARTER GOAL ACTUAL MEMBERS ACTUAL (including transfers) 0 20 24 30 JULY/AUG/SEPT JULY/AUG/SEPT 20 11 53 OCT/NOV/DEC OCT/NOV/DEC 0 0 0 0 10 33 JAN/FEB/MAR JAN/FEB/MAR 0 0 0 0 6 8 APR/MAY/JUNE APR/MAY/JUNE